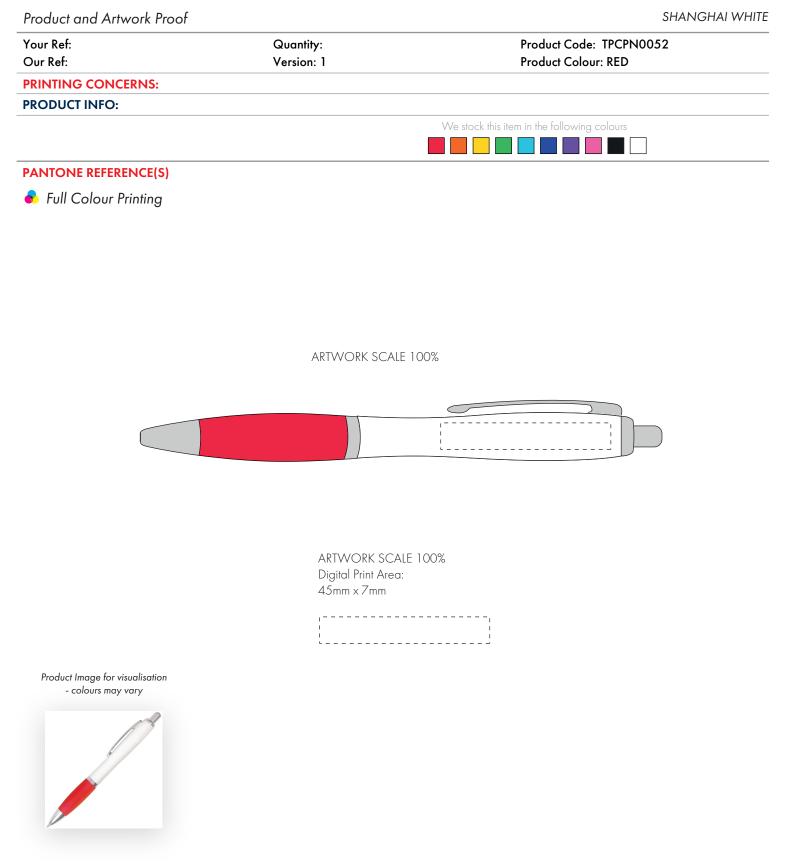

The dashed line is to demonstrate print area and will not appear on your printed item

- 1. Your order will not go in to print and production time cannot be confirmed, unless artwork has been approved via the online system.
- 2. Once printed, artwork cannot be amended, mistakes must be rectified at visual stage.
- 3. Claims for faulty goods will be honoured, only if the goods are returned to us. We will not issue credits/refunds for items that have been distributed. Please ensure that goods are satisfactory before distribution